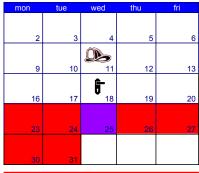

| 21 school days | 23 teacher days |  |  |
|----------------|-----------------|--|--|
|                | 22 naranro davs |  |  |

Oct. 18 End of Quarter 1 (41 days, 276.75 hours) Oct. 21 Building Workday (Parapros don't report) Oct. 22 Inservice, PD