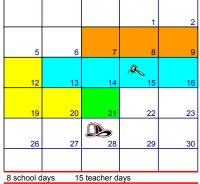

|   | Augus | 2024 |     |     |     |
|---|-------|------|-----|-----|-----|
| ı | mon   | tue  | wed | thu | fri |
| ĺ |       |      |     |     |     |

18 new teacher days

14 parapro days

Aug.7, 8 & 9 New Teachers In-service, PD Aug 12 Building Workday (Paras don't report) August 13, 14, 15 & 16 In-Service, PD Aug 19 Building Workday/Open House Aug 20 Building Workday

Aug 21 First Day of School