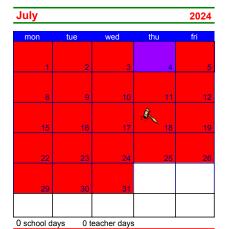

## **Washington Park Community School**

"The Right Choice for Parents, and a Real Chance for Children"

July 4 - Holiday Year Round Staff Holiday

October 2024

| mon | tue | wed | thu | fri |
|-----|-----|-----|-----|-----|
|     |     |     |     |     |
|     | 1   |     |     |     |
|     |     | 2   | 3   | 4   |
| 7   | 8   | 9   | 10  | 11  |
| -   | Ü   |     |     |     |
|     |     |     |     | Q   |
| 14  | 15  | 16  | 17  | 18  |
|     |     |     |     |     |
| 21  | 22  | 23  | 24  | 25  |
|     |     |     |     |     |
| 28  | 29  | 30  | 31  |     |

| 21 school days | 23 teacher days |  |  |
|----------------|-----------------|--|--|
|                | 22 naranro davs |  |  |

Oct. 18 End of Quarter 1 (41 days, 276.75 hours) Oct. 21 Building Workday (Parapros don't report) Oct. 22 Inservice, PD