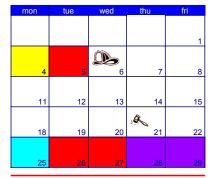

#### September 2024

Sept 2 Labor Day

Sept 20 Building Workday (Paras don't report)

#### November 2024

14 school days 16 teacher days 15 parapro days

Nov. 4 Parent/Teacher Conferences

Nov. 4 Teachers report Noon-8pm; (Parapros don't report)

Nov. 5 Building Closed (Year Round Staff Report)

Nov. 25 Inservice, PD

Nov. 26 & 27 Building Closed (Year Round Staff Report)

Nov 28 & 29 Year Round Staff Holiday