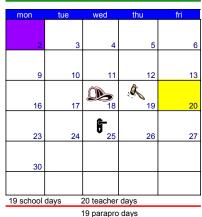

| April |     |             |     | 2025 |
|-------|-----|-------------|-----|------|
| mon   | tue | wed         | thu | fri  |
|       | 1   | 2           | 3   | 4    |
| 7     | 8   | 9           | 10  | 11   |
| 14    | 15  | <b>3</b> 16 | 17  | 18   |
| 21    | 22  | 23          | 24  | 25   |
| 28    | 29  | 30          |     |      |

20 parapro days April 18 & 21 Building Closed (Year Round Staff Report)

20 teacher days

| Februa | February 2025 |             |     |     |  |  |
|--------|---------------|-------------|-----|-----|--|--|
| mon    | tue           | wed         | thu | fri |  |  |
|        |               |             |     |     |  |  |
| 3      | 4             | 5           | 6   | 7   |  |  |
|        |               |             |     |     |  |  |
| 10     | 11            | 12          | 13  | 14  |  |  |
| 17     | 18            | 19          | 20  | 21  |  |  |
| 24     | 25            | <b>6</b> 26 | 27  | 28  |  |  |
|        |               |             |     |     |  |  |